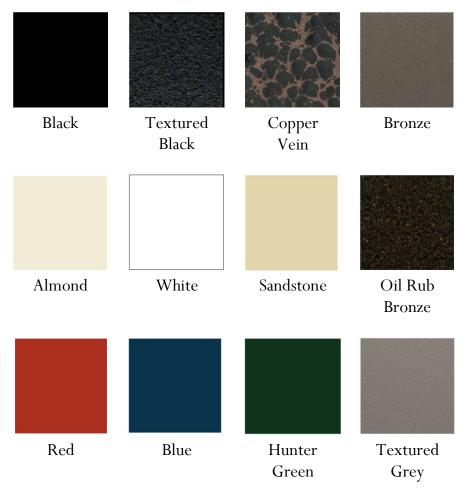

## Powder Coat Color Options

Artistic Iron finishes all of our iron and steel products with a highly durable powder coating. We are pleased to offer a wide range of in-house colors. Please note that the samples below are for reference only. The final color will be slightly different from what appears on your computer screen. During the initial consultation, our Design Consultant can provide physical samples of each color.